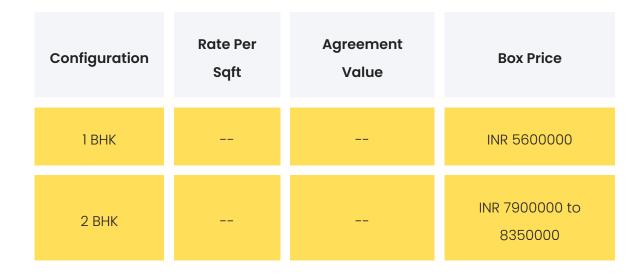

# COMMERCIALS

**Disclaimer:** Prices mentioned are approximate value and subject to change.

| GST                    | Stamp Duty                                                                                        | Registration |
|------------------------|---------------------------------------------------------------------------------------------------|--------------|
| 5%                     | 5%                                                                                                | INR 30000    |
| Floor Rise             | Parking Charges Other Charges                                                                     |              |
| NA                     | INR O                                                                                             | INR O        |
|                        |                                                                                                   |              |
| Festive Offers         | The builder is not offering any festive offers at the moment.                                     |              |
| Payment Plan           | Construction Linked Payment                                                                       |              |
| Bank Approved<br>Loans | Axis Bank,Bank of India,DHFL Bank,HDFC Bank,ICICI<br>Bank,IDBI Bank,IIFL Bank,Kotak Bank,SBI Bank |              |