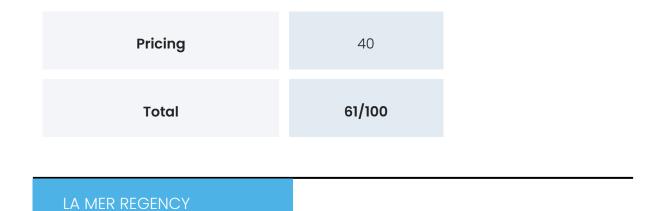

# PROJECT PROPSCORE

Propscience uses a unique and highly proprietary algorithm to arrive at Propscores for every project it covers. This score is calculated out of 100 points. Through our detailed research we gather over 500 data points of information about each project. These data points are broken down into categories (mentioned below). An individual score is arrived at for each category and then a combined project Propscore is given. The purpose of the Propscore is to help you evaluate the distinct value you can hope to derive from each aspect of the project.

| Category          | Score |
|-------------------|-------|
| Place             | 55    |
| Connectivity      | 83    |
| Infrastructure    | 86    |
| Local Environment | 90    |
| Land & Approvals  | 50    |
| Project           | 71    |
| People            | 39    |
| Amenities         | 48    |
| Building          | 53    |
| Layout            | 53    |
| Interiors         | 63    |